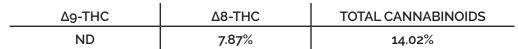

**REPORT PREPARED FOR:** 

**Blaze** 

PROJECT# 24010072 **REPORT DATE** 5/24/2024

SAMPLE NAME: Blaze D8 Preroll - 50 count

**DATE RECEIVED**: 5/23/2024 **LAB ID**: 54023450

| CANNABINOI                | ) | ,       | WEIGHT (%   | <b>()</b> |          | MG/G      |
|---------------------------|---|---------|-------------|-----------|----------|-----------|
| CBC                       |   | <b></b> | ND          |           | <b></b>  | ND        |
| CBD                       |   | <b></b> | 0.31        |           | <b></b>  | 3.11      |
| CBDA                      |   | <b></b> | 5.47        |           | <b></b>  | 54.71     |
| CBDV                      |   | <b></b> | ND          |           | <b></b>  | ND        |
| CBG                       |   | <b></b> | ND          |           | <b></b>  | ND        |
| CBGA                      |   | <b></b> | 0.14        |           | <b></b>  | 1.41      |
| CBN                       |   | <b></b> | ND          |           | <b></b>  | ND        |
| Δ8-ΤΗС                    |   | <b></b> | 7.87        |           | <b>→</b> | 78.68     |
| Δ9-ΤΗС                    |   | <b></b> | ND          |           | <b></b>  | ND        |
| TOTAL HHC                 |   | <b></b> | ND          |           | <b>→</b> | ND        |
| THCA                      |   | <b></b> | 0.23        |           | <b></b>  | 2.31      |
| THCV                      |   | <b></b> | ND          |           | <b>→</b> | ND        |
| THCP                      |   | <b></b> | ND          |           | <b></b>  | ND        |
| Analysis Method: TP-POT-0 |   | Drona   | red Bv: BRB | 1         | Analyze  | d By: BRB |

Analysis Method: TP-POT-05 Total THC = (0.877 x THCA) +  $\Delta$ 9-THC Total CBD = (0.877 x CBDA) + CBD ND = Not Detected

Prep Date: Batch ID:

5/24/2024 MAY2424A-POT

Analyzed By: Analysis Date:

5/24/2024