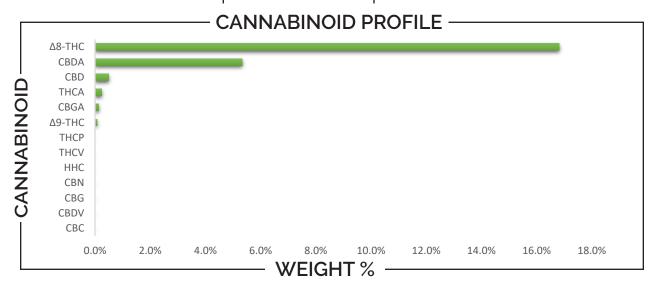

| Δ9-ΤΗС | Δ8-ΤΗС | TOTAL CANNABINOIDS |
|--------|--------|--------------------|
| 0.07%  | 16.81% | 23.10%             |

| CANNABINOI                | ) | ,        | WEIGHT (%   | <b>()</b> |         | MG/G      |  |
|---------------------------|---|----------|-------------|-----------|---------|-----------|--|
| CBC                       |   | <b>→</b> | ND          |           | <b></b> | ND        |  |
| CBD                       |   | <b></b>  | 0.50        |           | <b></b> | 4.97      |  |
| CBDA                      |   | <b></b>  | 5.34        |           | <b></b> | 53.36     |  |
| CBDV                      |   | <b></b>  | ND          |           | <b></b> | ND        |  |
| CBG                       |   | <b></b>  | ND          |           | <b></b> | ND        |  |
| CBGA                      |   | <b></b>  | 0.14        |           | <b></b> | 1.37      |  |
| CBN                       |   | <b></b>  | ND          |           | <b></b> | ND        |  |
| Δ8-THC                    |   | <b></b>  | 16.81       |           | <b></b> | 168.11    |  |
| Δ9-THC                    |   | <b></b>  | 0.07        |           | <b></b> | 0.71      |  |
| TOTAL HHC                 |   | <b></b>  | ND          |           | <b></b> | ND        |  |
| THCA                      |   | <b></b>  | 0.25        |           | <b></b> | 2.46      |  |
| THCV                      |   | <b></b>  | ND          |           | <b></b> | ND        |  |
| THCP                      |   | <b>→</b> | ND          |           | <b></b> | ND        |  |
| Analysis Method: TP-POT-0 | - | Prena    | red By: BRB |           | Analyze | d Bv: BBB |  |