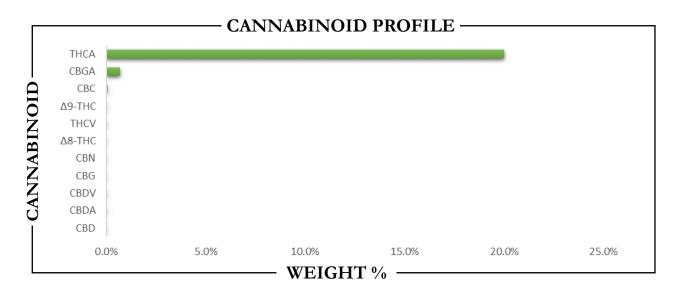

**REPORT PREPARED FOR:** 

**Blaze** 

PROJECT# 24010072 **REPORT DATE** 5/24/2024

SAMPLE NAME: Blaze D8 Preroll - 50 count

**DATE RECEIVED**: 5/23/2024 **LAB ID**: 54023450

| CANNABINOI                | ) | ,       | WEIGHT (%   | <b>()</b> |          | MG/G      |
|---------------------------|---|---------|-------------|-----------|----------|-----------|
| CBC                       |   | <b></b> | ND          |           | <b></b>  | ND        |
| CBD                       |   | <b></b> | 0.31        |           | <b></b>  | 3.11      |
| CBDA                      |   | <b></b> | 5.47        |           | <b></b>  | 54.71     |
| CBDV                      |   | <b></b> | ND          |           | <b></b>  | ND        |
| CBG                       |   | <b></b> | ND          |           | <b></b>  | ND        |
| CBGA                      |   | <b></b> | 0.14        |           | <b></b>  | 1.41      |
| CBN                       |   | <b></b> | ND          |           | <b></b>  | ND        |
| Δ8-ΤΗС                    |   | <b></b> | 7.87        |           | <b>→</b> | 78.68     |
| Δ9-ΤΗС                    |   | <b></b> | ND          |           | <b></b>  | ND        |
| TOTAL HHC                 |   | <b></b> | ND          |           | <b>→</b> | ND        |
| THCA                      |   | <b></b> | 0.23        |           | <b></b>  | 2.31      |
| THCV                      |   | <b></b> | ND          |           | <b>→</b> | ND        |
| THCP                      |   | <b></b> | ND          |           | <b></b>  | ND        |
| Analysis Method: TP-POT-0 |   | Drona   | red Bv: BRB | 1         | Analyze  | d By: BRB |

Analysis Method: TP-POT-05 Total THC = (0.877 x THCA) +  $\Delta$ 9-THC Total CBD = (0.877 x CBDA) + CBD ND = Not Detected

Prep Date: Batch ID:

5/24/2024 MAY2424A-POT

Analyzed By: Analysis Date:

5/24/2024