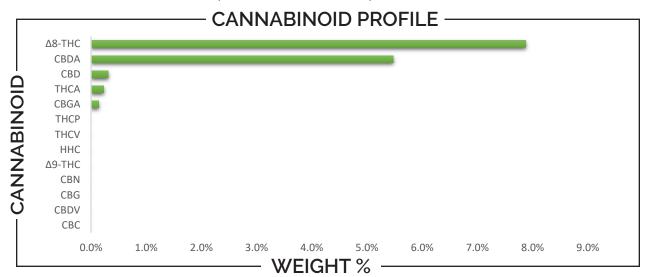

**REPORT PREPARED FOR:** 

**Blaze** 

PROJECT# 24010072 **REPORT DATE** 5/24/2024

SAMPLE NAME: Blaze D8 Preroll - 50 count

**DATE RECEIVED**: 5/23/2024 **LAB ID**: 54023450

| CANNABINOI                | ) | ,       | WEIGHT (%   | <b>()</b> |          | MG/G      |
|---------------------------|---|---------|-------------|-----------|----------|-----------|
| CBC                       |   | <b></b> | ND          |           | <b></b>  | ND        |
| CBD                       |   | <b></b> | 0.31        |           | <b></b>  | 3.11      |
| CBDA                      |   | <b></b> | 5.47        |           | <b></b>  | 54.71     |
| CBDV                      |   | <b></b> | ND          |           | <b></b>  | ND        |
| CBG                       |   | <b></b> | ND          |           | <b></b>  | ND        |
| CBGA                      |   | <b></b> | 0.14        |           | <b></b>  | 1.41      |
| CBN                       |   | <b></b> | ND          |           | <b></b>  | ND        |
| Δ8-ΤΗС                    |   | <b></b> | 7.87        |           | <b>→</b> | 78.68     |
| Δ9-ΤΗС                    |   | <b></b> | ND          |           | <b></b>  | ND        |
| TOTAL HHC                 |   | <b></b> | ND          |           | <b>→</b> | ND        |
| THCA                      |   | <b></b> | 0.23        |           | <b></b>  | 2.31      |
| THCV                      |   | <b></b> | ND          |           | <b>→</b> | ND        |
| THCP                      |   | <b></b> | ND          |           | <b></b>  | ND        |
| Analysis Method: TP-POT-0 |   | Drona   | red Bv: BRB | 1         | Analyze  | d By: BRB |

Analysis Method: TP-POT-05 Total THC = (0.877 x THCA) +  $\Delta$ 9-THC Total CBD = (0.877 x CBDA) + CBD ND = Not Detected

Prep Date: Batch ID:

5/24/2024 MAY2424A-POT

Analyzed By: Analysis Date:

5/24/2024