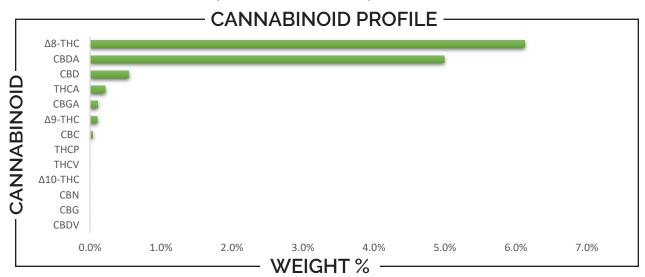

SAMPLE NAME: Blaze D10 Preroll - 50 count

**DATE RECEIVED**: 5/23/2024 LAB ID: 54023451

| CANNABINO                | ID   | WEIGHT (%)       |          | MG/G       |
|--------------------------|------|------------------|----------|------------|
| CBC                      | -    | 0.04             | <b></b>  | 0.37       |
| CBD                      | -    | 0.55             | <b></b>  | 5.45       |
| CBDA                     |      | 4.99             | <b></b>  | 49.90      |
| CBDV                     | -    | ► ND             | <b></b>  | ND         |
| CBG                      |      | ► ND             | <b></b>  | ND         |
| CBGA                     | -    | O.11             | <b></b>  | 1.09       |
| CBN                      |      | ► ND             | <b></b>  | ND         |
| Δ8-THC                   | -    | <b>►</b> 6.12    | <b></b>  | 61.25      |
| Δ9-THC                   |      | 0.10             | <b></b>  | 1.02       |
| Δ10-ΤΗС                  | -    | ► ND             | <b></b>  | ND         |
| THCA                     | -    | 0.21             | <b></b>  | 2.11       |
| THCV                     | -    | ► ND             | <b></b>  | ND         |
| THCP                     | -    | ► ND             | <b>→</b> | ND         |
| Analysis Method: TP-POT- | 05 F | Prepared By: BRB | Analyze  | ed By: BRB |

Total THC =  $(0.877 \times THCA) + \Delta g - THC$ Total CBD =  $(0.877 \times CBDA) + CBD$ ND = Not Detected Total HHC = 9S-HHC + 9R-HHC

Prep Date: Batch ID:

5/24/2024 MAY2424A-POT

Analysis Date: 5/24/2024