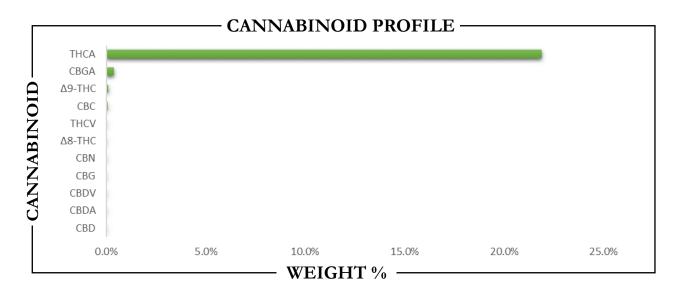

5/24/2024

APPROVED BY: **JUSTIN HALL** LAB DIRECTOR

5/24/2024

**REPORT PREPARED FOR:** 

**Blaze** 

PROJECT# 24010072 **REPORT DATE** 5/24/2024

SAMPLE NAME: Blaze THCA Preroll - 30 count

**DATE RECEIVED**: 5/23/2024 LAB ID: 54023455

| Δ9-ΤΗС | TOTAL CBD | TOTAL CANNABINOIDS |
|--------|-----------|--------------------|
| 0.07%  | 7.47%     | 16.70%             |

| CANNABINOI | D        | WEIGHT (%) |                   | MG/G  |
|------------|----------|------------|-------------------|-------|
| CBC        | <b>→</b> | 0.06       |                   | 0.56  |
| CBD        | <b>→</b> | 0.30       | <b></b>           | 3.05  |
| CBDA       | <b>→</b> | 8.17       | <b></b>           | 81.67 |
| CBDV       | <b>→</b> | ND         | $\longrightarrow$ | ND    |
| CBG        | <b>→</b> | 0.20       | <b></b>           | 1.95  |
| CBGA       | <b>→</b> | 0.12       | <b></b>           | 1.24  |
| CBN        | <b>→</b> | ND         | <b></b>           | ND    |
| Δ8-ΤΗС     | <b>→</b> | 6.43       | <b></b>           | 64.31 |
| Δ9-THC     | <b>→</b> | 0.07       | <b></b>           | 0.68  |
| TOTAL HHC  | <b>→</b> | ND         | <b></b>           | ND    |
| THCA       | <b>→</b> | 0.25       | <b></b>           | 2.54  |
| THCV       | <b>→</b> | ND         | <b></b>           | ND    |
| THCP       | <b></b>  | 1.10       | $\longrightarrow$ | 10.98 |

Analysis Method: TP-POT-05 Total THC = (0.877  $\times$  THCA) +  $\Delta$ 9-THC Total CBD = (0.877  $\times$  CBDA) + CBD ND = Not Detected Total HHC = 9S-HHC + 9R-HHC

Prepared By: Prep Date: Batch ID: