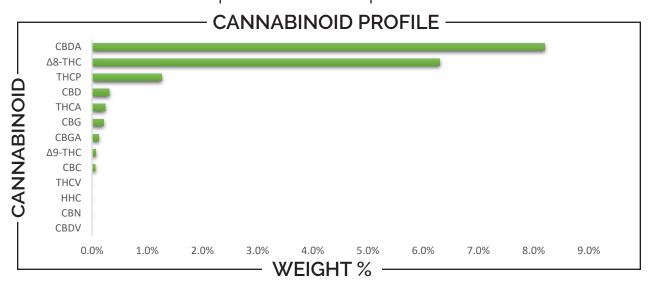

SAMPLE NAME: Blaze THCP-THCA Preroll - 30 count

**DATE RECEIVED**: 5/23/2024 LAB ID: 54023454

| Δ9-ΤΗС | TOTAL CBD | TOTAL CANNABINOIDS |
|--------|-----------|--------------------|
| 0.07%  | 7.51%     | 16.78%             |

| CANNABINOI                | D        | WEIGHT (%)     |          | MG/G      |
|---------------------------|----------|----------------|----------|-----------|
| CBC                       |          | 0.06           | <b>→</b> | 0.59      |
| CBD                       | <b>→</b> | 0.31           | <b></b>  | 3.14      |
| CBDA                      | <b>→</b> | 8.20           | <b></b>  | 82.04     |
| CBDV                      | <b>→</b> | • ND           | <b></b>  | ND        |
| CBG                       | <b>→</b> | 0.21           | <b></b>  | 2.08      |
| CBGA                      | <b>→</b> | 0.13           | <b></b>  | 1.25      |
| CBN                       | <b>→</b> | • ND           | <b></b>  | ND        |
| Δ8-ΤΗС                    | <b>→</b> | 6.30           | <b></b>  | 62.98     |
| Δ9-THC                    | <b>→</b> | 0.07           | <b></b>  | 0.67      |
| TOTAL HHC                 |          | • ND           | <b></b>  | ND        |
| THCA                      | <b>→</b> | 0.24           | <b></b>  | 2.37      |
| THCV                      | <b>→</b> | • ND           | <b></b>  | ND        |
| THCP                      | <b>─</b> | 1.26           | <b>→</b> | 12.64     |
| Analysis Method: TP-POT-0 | ns Pr    | epared Bv: BRB | Analyze  | d Bv: BRB |