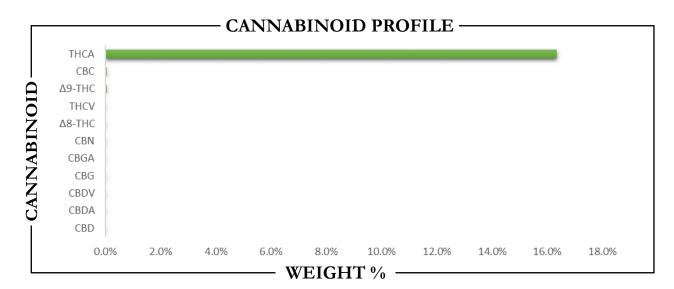

**DATE RECEIVED**: 5/23/2024 LAB ID: 54023456

| Δ9-ΤΗС | Δ8-ΤΗС | TOTAL CANNABINOIDS |
|--------|--------|--------------------|
| 0.09%  | 15.23% | 21.34%             |

| CANNABINOII               | D     | WEIGHT (%)      |         | MG/G      |
|---------------------------|-------|-----------------|---------|-----------|
| CBC                       |       | 0.03            | <b></b> | 0.34      |
| CBD                       |       | 0.62            | <b></b> | 6.19      |
| CBDA                      |       | 5.03            | <b></b> | 50.30     |
| CBDV                      |       | ► ND            | <b></b> | ND        |
| CBG                       |       | ► ND            | <b></b> | ND        |
| CBGA                      |       | O.11            | <b></b> | 1.13      |
| CBN                       |       | ► ND            | <b></b> | ND        |
| Δ8-ΤΗС                    |       | 15.23           | <b></b> | 152.27    |
| Δ9-ΤΗС                    |       | 0.09            | <b></b> | 0.95      |
| TOTAL HHC                 |       | ► ND            | <b></b> | ND        |
| THCA                      |       | 0.22            | <b></b> | 2.19      |
| THCV                      |       | ► ND            | <b></b> | ND        |
| THCP                      |       | ► ND            |         | ND        |
| Analysis Method: TP-POT-0 | ns Pr | repared Bv: BRB | Analyze | d Bv: BRB |

Analysis Method: TP-POT-05 Total THC = (0.877 x THCA) +  $\Delta$ 9-THC Total CBD = (0.877 x CBDA) + CBD ND = Not Detected Total HHC = 9S-HHC + 9R-HHC

Prep Date: Batch ID:

5/24/2024 MAY2424A-POT

Analyzed By: Analysis Date: