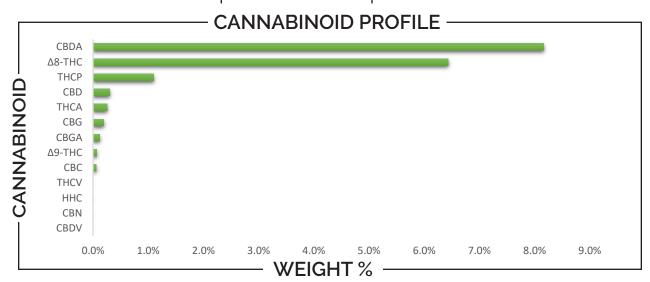

| Δ9-ΤΗС | TOTAL CBD | TOTAL CANNABINOIDS |
|--------|-----------|--------------------|
| 0.07%  | 7.47%     | 16.70%             |

| CANNABINOI | D        | WEIGHT (%) |                   | MG/G  |
|------------|----------|------------|-------------------|-------|
| CBC        | <b>→</b> | 0.06       |                   | 0.56  |
| CBD        | <b>→</b> | 0.30       | <b></b>           | 3.05  |
| CBDA       | <b>→</b> | 8.17       | <b></b>           | 81.67 |
| CBDV       | <b>→</b> | ND         | $\longrightarrow$ | ND    |
| CBG        | <b>→</b> | 0.20       | <b></b>           | 1.95  |
| CBGA       | <b>→</b> | 0.12       | <b></b>           | 1.24  |
| CBN        | <b>→</b> | ND         | <b></b>           | ND    |
| Δ8-ΤΗС     | <b>→</b> | 6.43       | <b></b>           | 64.31 |
| Δ9-THC     | <b>→</b> | 0.07       | <b></b>           | 0.68  |
| TOTAL HHC  | <b>→</b> | ND         | <b></b>           | ND    |
| THCA       | <b>→</b> | 0.25       | <b></b>           | 2.54  |
| THCV       | <b>→</b> | ND         | <b></b>           | ND    |
| THCP       | <b></b>  | 1.10       | $\longrightarrow$ | 10.98 |