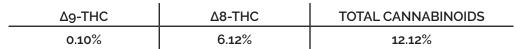

SAMPLE NAME: Blaze D10 Preroll - 50 count

**DATE RECEIVED**: 5/23/2024 LAB ID: 54023451

| CANNABINO                | ID   | WEIGHT (%)       |          | MG/G       |
|--------------------------|------|------------------|----------|------------|
| CBC                      | -    | 0.04             | <b></b>  | 0.37       |
| CBD                      | -    | 0.55             | <b></b>  | 5.45       |
| CBDA                     |      | 4.99             | <b></b>  | 49.90      |
| CBDV                     | -    | ► ND             | <b></b>  | ND         |
| CBG                      |      | ► ND             | <b></b>  | ND         |
| CBGA                     | -    | O.11             | <b></b>  | 1.09       |
| CBN                      |      | ► ND             | <b></b>  | ND         |
| Δ8-THC                   | -    | <b>►</b> 6.12    | <b></b>  | 61.25      |
| Δ9-THC                   |      | 0.10             | <b></b>  | 1.02       |
| Δ10-ΤΗС                  | -    | ► ND             | <b></b>  | ND         |
| THCA                     | -    | 0.21             | <b></b>  | 2.11       |
| THCV                     | -    | ► ND             | <b></b>  | ND         |
| THCP                     | -    | ► ND             | <b>→</b> | ND         |
| Analysis Method: TP-POT- | 05 F | Prepared By: BRB | Analyze  | ed By: BRB |

Total THC =  $(0.877 \times THCA) + \Delta g - THC$ Total CBD =  $(0.877 \times CBDA) + CBD$ ND = Not Detected Total HHC = 9S-HHC + 9R-HHC

Prep Date: Batch ID:

5/24/2024 MAY2424A-POT

Analysis Date: 5/24/2024