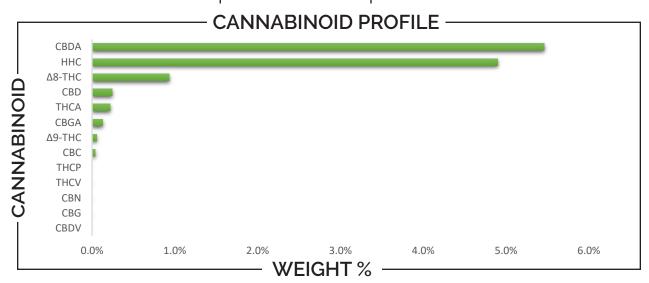

| Δ9-ΤΗС | TOTAL CBD | TOTAL CANNABINOIDS |
|--------|-----------|--------------------|
| 0.06%  | 5.03%     | 11.98%             |

| CANNABINOI                | D     | WEIGHT (%)      |          | MG/G      |
|---------------------------|-------|-----------------|----------|-----------|
| CBC                       |       | 0.04            |          | 0.38      |
| CBD                       |       | 0.24            | <b></b>  | 2.40      |
| CBDA                      |       | 5.46            | <b></b>  | 54.62     |
| CBDV                      |       | ► ND            | <b></b>  | ND        |
| CBG                       |       | ► ND            | <b></b>  | ND        |
| CBGA                      |       | 0.13            | <b></b>  | 1.29      |
| CBN                       |       | ► ND            | <b></b>  | ND        |
| Δ8-THC                    |       | 0.93            | <b></b>  | 9.31      |
| Δ9-THC                    |       | 0.06            | <b></b>  | 0.55      |
| TOTAL HHC                 |       | 4.90            | <b></b>  | 49.02     |
| THCA                      |       | 0.22            | <b></b>  | 2.19      |
| THCV                      |       | ► ND            | <b></b>  | ND        |
| THCP                      |       | ► ND            | <b>→</b> | ND        |
| Analysis Method: TP-POT-0 | 95 Pi | repared By: BRB | Analyze  | d By: BRB |